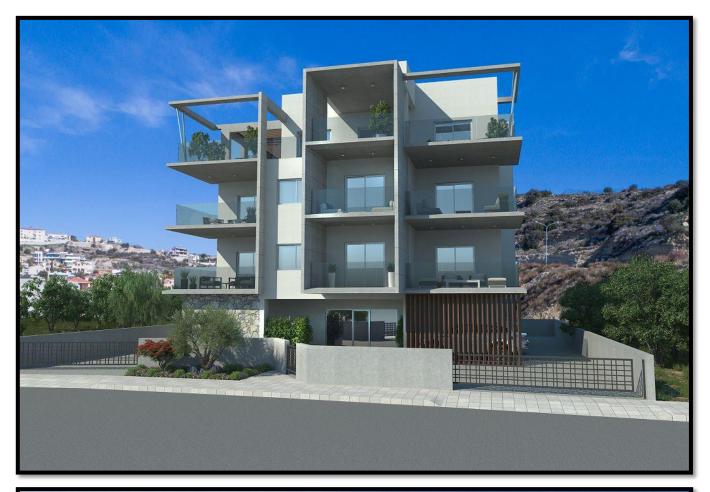

| 16                       | 3.5             | 17.5                           | 19                                |
| 301     | 3        | 115                               | 75+80<br>uncover         | 5               | 30                             | 19                                |
|         | TOTAL    | 535                               | 159                      | 26              | 135                            | 19                                |
|         |          | TOTAL COVER AREA 720m2            |                          |                 | TOTAL COV.<br>PARKING<br>135m2 | TOTAL<br>COMMON<br>AREAS<br>130m2 |

#### **PRICE: € 2.000.000 + VAT**

#### FINANCIAL ADVANTAGE: RENTAL GUARANTEE 3% FOR 3 YEARS









### **3D IMPRESSIONS**