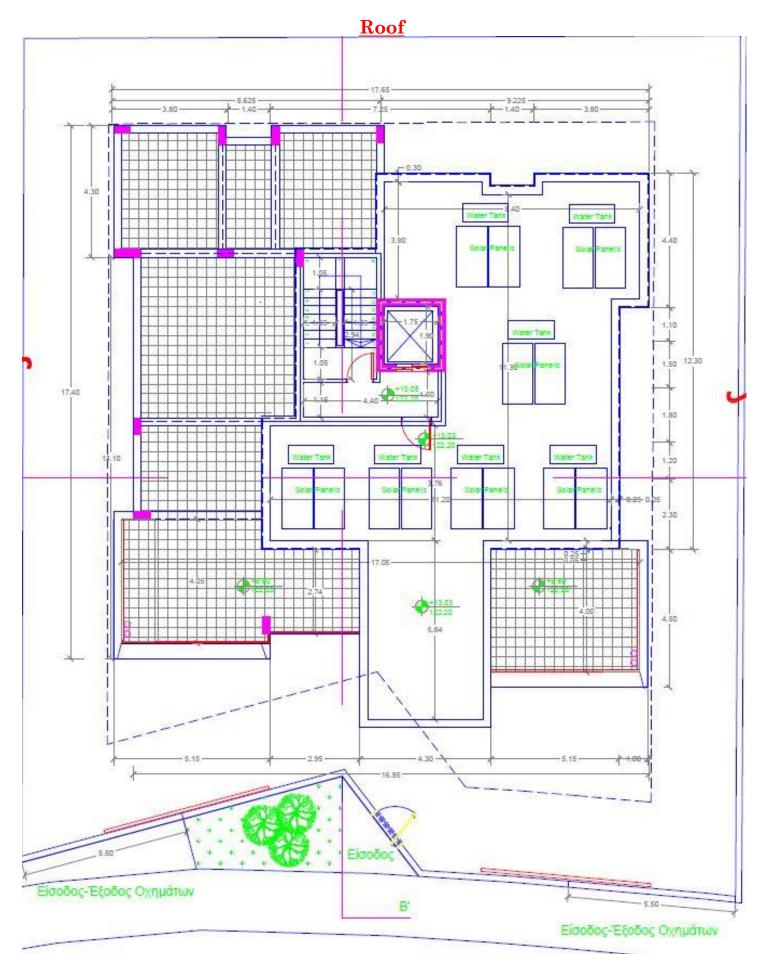

**THE BUILDING:** The building it's in modern design and it's located in a very good and quiet location with very nice views of the sea and the city. The building it's consisted of 7 units as described in the below table.

| FLAT NO | BEDROOMS | INTERNAL<br>COVER<br>AREA<br>(m2) | COVER<br>VERANDA<br>(m2) | STORAGE<br>(m2) | COVER<br>PARKING<br>(m2)       | COMMON<br>AREAS(m2)               |
|---------|----------|-----------------------------------|--------------------------|-----------------|--------------------------------|-----------------------------------|
| 101     | 2        | 80                                | 16                       | 3.5             | 17.5                           | 19                                |
| 102     | 1        | 50                                | 10                       | 3.5             | 17.5                           | 19                                |
| 103     | 2        | 80                                | 16                       | 3.5             | 17.5                           | 19                                |
| 201     | 2        | 80                                | 16                       | 3.5             | 17.5                           | 19                                |
| 202     | 1        | 50                                | 10                       | 3.5             | 17.5                           | 19                                |
| 203     | 2        | 80                                | 16                       | 3.5             | 17.5                           | 19                                |
| 301     | 3        | 115                               | 75+80<br>uncover         | 5               | 30                             | 19                                |
|         | TOTAL    | 535                               | 159                      | 26              | 135                            | 19                                |
|         |          | TOTAL COVER AREA 720m2            |                          |                 | TOTAL COV.<br>PARKING<br>135m2 | TOTAL<br>COMMON<br>AREAS<br>130m2 |