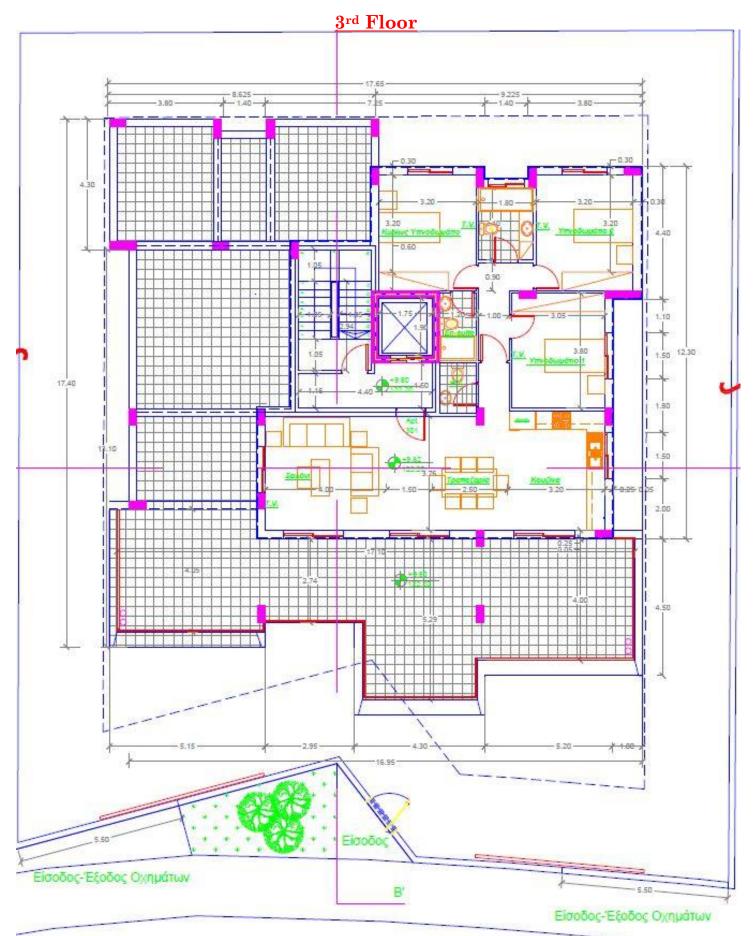

**THE BUILDING:** The building it's in modern design and it's located in a very good and quiet location with very nice views of the sea and the city. The building it's consisted of 7 units as described in the below table.

| FLAT NO | BEDROOMS | INTERNAL<br>COVER<br>AREA<br>(m2) | COVER<br>VERANDA<br>(m2) | STORAGE<br>(m2) | COVER<br>PARKING<br>(m2)       | COMMON<br>AREAS(m2)               |
|---------|----------|-----------------------------------|--------------------------|-----------------|--------------------------------|-----------------------------------|
| 101     | 2        | 80                                | 16                       | 3.5             | 17.5                           | 19                                |
| 102     | 1        | 50                                | 10                       | 3.5             | 17.5                           | 19                                |
| 103     | 2        | 80                                | 16                       | 3.5             | 17.5                           | 19                                |
| 201     | 2        | 80                                | 16                       | 3.5             | 17.5                           | 19                                |
| 202     | 1        | 50                                | 10                       | 3.5             | 17.5                           | 19                                |
| 203     | 2        | 80                                | 16                       | 3.5             | 17.5                           | 19                                |
| 301     | 3        | 115                               | 75+80<br>uncover         | 5               | 30                             | 19                                |
|         | TOTAL    | 535                               | 159                      | 26              | 135                            | 19                                |
|         |          | TOTAL COVER AREA 720m2            |                          |                 | TOTAL COV.<br>PARKING<br>135m2 | TOTAL<br>COMMON<br>AREAS<br>130m2 |