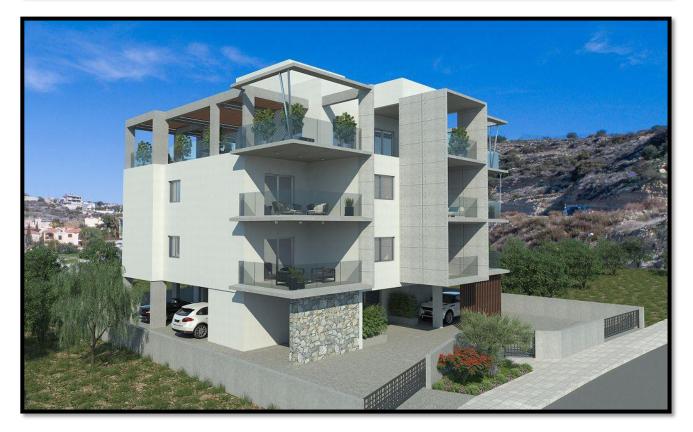

| 80                                | 16                       | 3.5             | 17.5                           | 19                                |
| 301     | 3        | 115                               | 75+80<br>uncover         | 5               | 30                             | 19                                |
|         | TOTAL    | 535                               | 159                      | 26              | 135                            | 19                                |
|         |          | TOTAL COVER AREA 720m2            |                          |                 | TOTAL COV.<br>PARKING<br>135m2 | TOTAL<br>COMMON<br>AREAS<br>130m2 |

#### **PRICE: € 2.000.000 + VAT**

#### FINANCIAL ADVANTAGE: RENTAL GUARANTEE 3% FOR 3 YEARS









### **3D IMPRESSIONS**