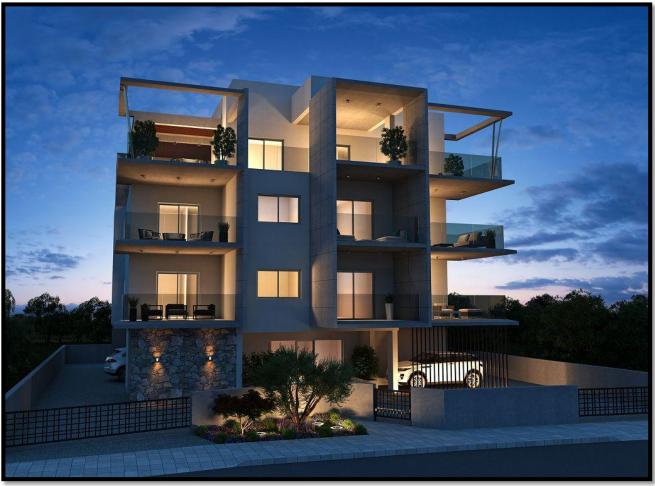

| 80                                | 16                       | 3.5             | 17.5                           | 19                                |
| 301     | 3        | 115                               | 75+80<br>uncover         | 5               | 30                             | 19                                |
|         | TOTAL    | 535                               | 159                      | 26              | 135                            | 19                                |
|         |          | TOTAL COVER AREA 720m2            |                          |                 | TOTAL COV.<br>PARKING<br>135m2 | TOTAL<br>COMMON<br>AREAS<br>130m2 |

#### **PRICE: € 2.000.000 + VAT**

#### FINANCIAL ADVANTAGE: RENTAL GUARANTEE 3% FOR 3 YEARS









### **3D IMPRESSIONS**