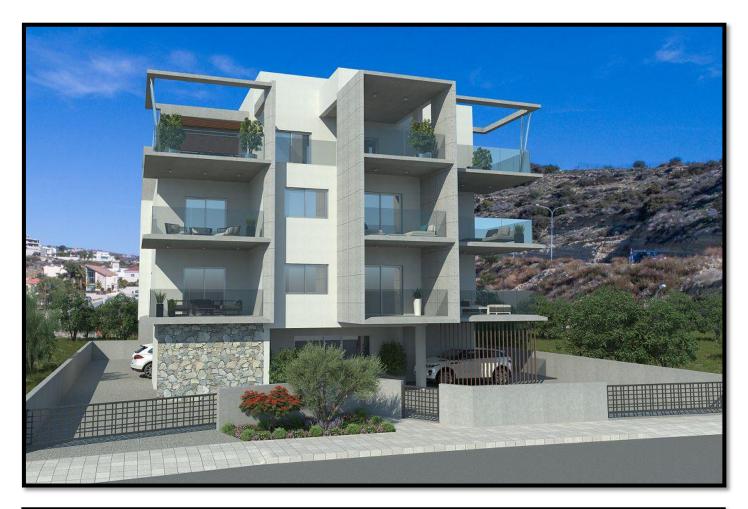

80                                | 16                       | 3.5             | 17.5                           | 19                                |
| 301     | 3        | 115                               | 75+80<br>uncover         | 5               | 30                             | 19                                |
|         | TOTAL    | 535                               | 159                      | 26              | 135                            | 19                                |
|         |          | TOTAL COVER AREA 720m2            |                          |                 | TOTAL COV.<br>PARKING<br>135m2 | TOTAL<br>COMMON<br>AREAS<br>130m2 |

#### **PRICE: € 2.000.000 + VAT**

#### FINANCIAL ADVANTAGE: RENTAL GUARANTEE 3% FOR 3 YEARS









### **3D IMPRESSIONS**