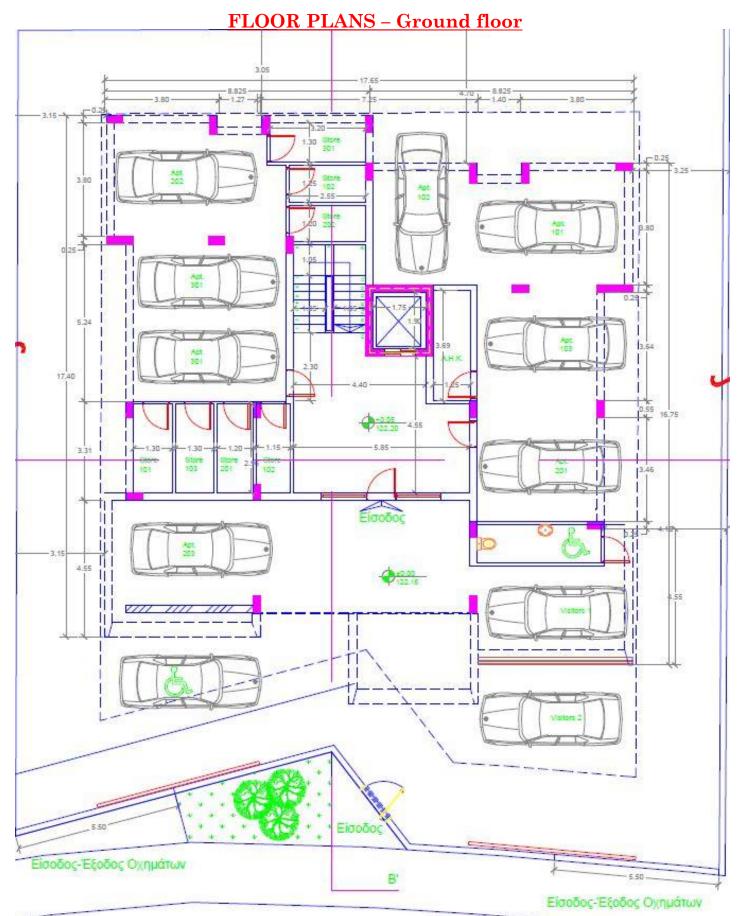

**THE BUILDING:** The building it's in modern design and it's located in a very good and quiet location with very nice views of the sea and the city. The building it's consisted of 7 units as described in the below table.

| FLAT NO | BEDROOMS | INTERNAL<br>COVER<br>AREA<br>(m2) | COVER<br>VERANDA<br>(m2) | STORAGE<br>(m2) | COVER<br>PARKING<br>(m2)       | COMMON<br>AREAS(m2)               |
|---------|----------|-----------------------------------|--------------------------|-----------------|--------------------------------|-----------------------------------|
| 101     | 2        | 80                                | 16                       | 3.5             | 17.5                           | 19                                |
| 102     | 1        | 50                                | 10                       | 3.5             | 17.5                           | 19                                |
| 103     | 2        | 80                                | 16                       | 3.5             | 17.5                           | 19                                |
| 201     | 2        | 80                                | 16                       | 3.5             | 17.5                           | 19                                |
| 202     | 1        | 50                                | 10                       | 3.5             | 17.5                           | 19                                |
| 203     | 2        | 80                                | 16                       | 3.5             | 17.5                           | 19                                |
| 301     | 3        | 115                               | 75+80<br>uncover         | 5               | 30                             | 19                                |
|         | TOTAL    | 535                               | 159                      | 26              | 135                            | 19                                |
|         |          | TOTAL COVER AREA 720m2            |                          |                 | TOTAL COV.<br>PARKING<br>135m2 | TOTAL<br>COMMON<br>AREAS<br>130m2 |