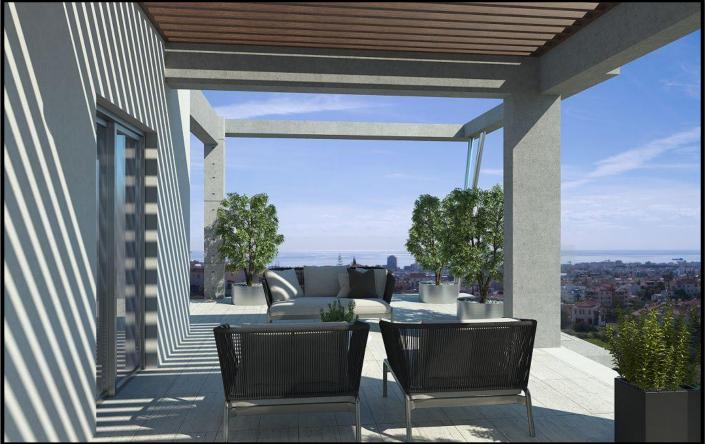

| 16                       | 3.5             | 17.5                           | 19                                |
| 301     | 3        | 115                               | 75+80<br>uncover         | 5               | 30                             | 19                                |
|         | TOTAL    | 535                               | 159                      | 26              | 135                            | 19                                |
|         |          | TOTAL COVER AREA 720m2            |                          |                 | TOTAL COV.<br>PARKING<br>135m2 | TOTAL<br>COMMON<br>AREAS<br>130m2 |

#### **PRICE: € 2.000.000 + VAT**

#### FINANCIAL ADVANTAGE: RENTAL GUARANTEE 3% FOR 3 YEARS









### **3D IMPRESSIONS**