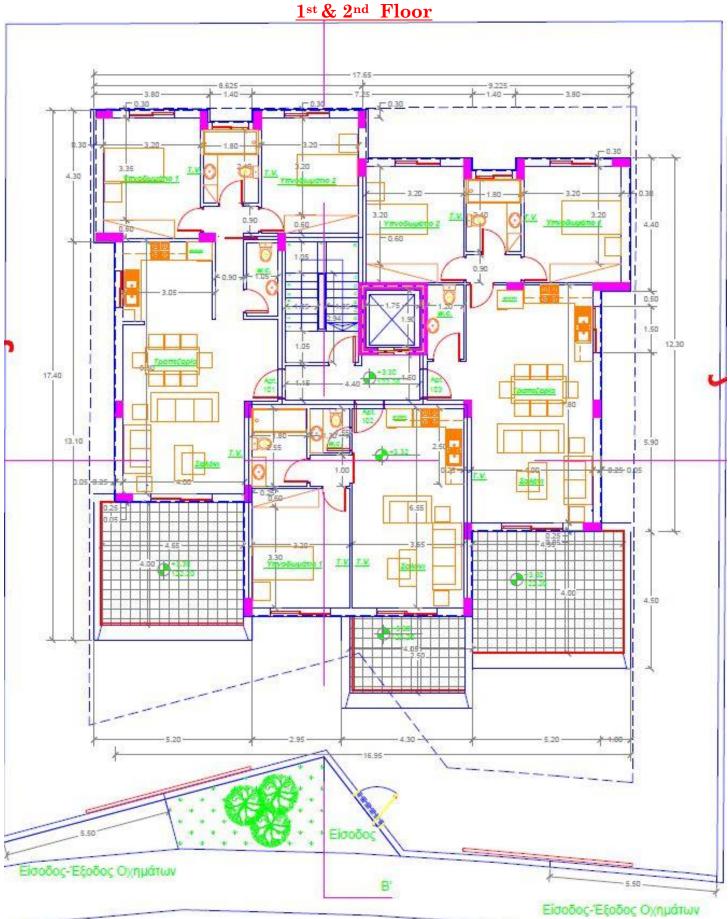

**THE BUILDING:** The building it's in modern design and it's located in a very good and quiet location with very nice views of the sea and the city. The building it's consisted of 7 units as described in the below table.

| FLAT NO | BEDROOMS | INTERNAL<br>COVER<br>AREA<br>(m2) | COVER<br>VERANDA<br>(m2) | STORAGE<br>(m2) | COVER<br>PARKING<br>(m2)       | COMMON<br>AREAS(m2)               |
|---------|----------|-----------------------------------|--------------------------|-----------------|--------------------------------|-----------------------------------|
| 101     | 2        | 80                                | 16                       | 3.5             | 17.5                           | 19                                |
| 102     | 1        | 50                                | 10                       | 3.5             | 17.5                           | 19                                |
| 103     | 2        | 80                                | 16                       | 3.5             | 17.5                           | 19                                |
| 201     | 2        | 80                                | 16                       | 3.5             | 17.5                           | 19                                |
| 202     | 1        | 50                                | 10                       | 3.5             | 17.5                           | 19                                |
| 203     | 2        | 80                                | 16                       | 3.5             | 17.5                           | 19                                |
| 301     | 3        | 115                               | 75+80<br>uncover         | 5               | 30                             | 19                                |
|         | TOTAL    | 535                               | 159                      | 26              | 135                            | 19                                |
|         |          | TOTAL COVER AREA 720m2            |                          |                 | TOTAL COV.<br>PARKING<br>135m2 | TOTAL<br>COMMON<br>AREAS<br>130m2 |