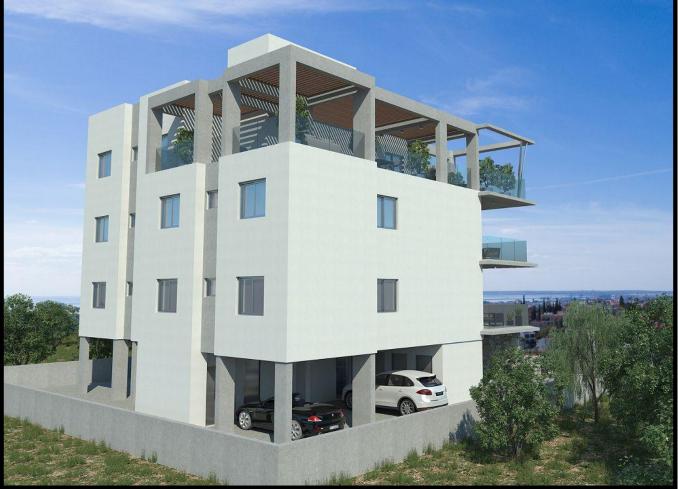

| 16                       | 3.5             | 17.5                           | 19                                |
| 301     | 3        | 115                               | 75+80<br>uncover         | 5               | 30                             | 19                                |
|         | TOTAL    | 535                               | 159                      | 26              | 135                            | 19                                |
|         |          | TOTAL COVER AREA 720m2            |                          |                 | TOTAL COV.<br>PARKING<br>135m2 | TOTAL<br>COMMON<br>AREAS<br>130m2 |

#### **PRICE: € 2.000.000 + VAT**

#### FINANCIAL ADVANTAGE: RENTAL GUARANTEE 3% FOR 3 YEARS









### **3D IMPRESSIONS**