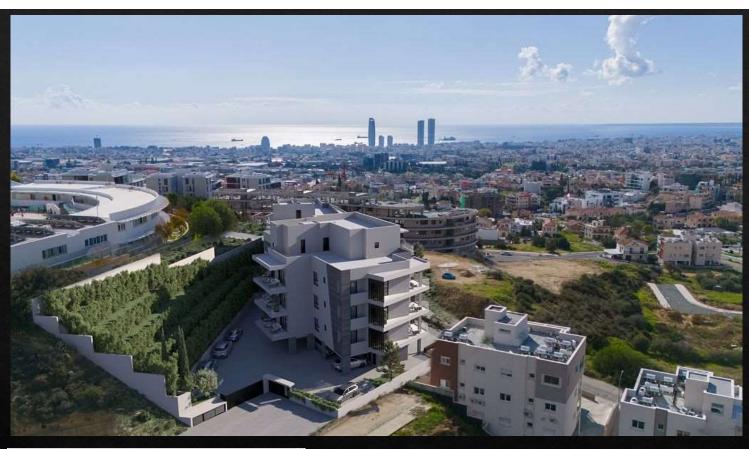

# AGIOS ATHANASIOS LIMASSOL

•Cloud project is a brand-new sea view development located in a quiet residential area of Agios Athanasios close to all amenities, banks, business offices, schools just 2'minutes' drive to the highway and yet only 15' minutes' drive to the Mediterranean Sea.

The development comprises of 2 Block of flats.

- •All will be constructed to the highest standards using the latest techniques and the finest quality building materials with high end finishes.
- •The project will be delivered 18 months from day one of the construction.

### **PROJECT DETAILS**

- Secured Parking Area
- Private Storage Rooms
- •Modern External Design
  - High End Finishes
  - High Level of Quality
    - Sea View
    - Security Doors
- Video Phone Entry System
- Pressurized Water System
- Landscaped Greens Areas
  - Two elevators