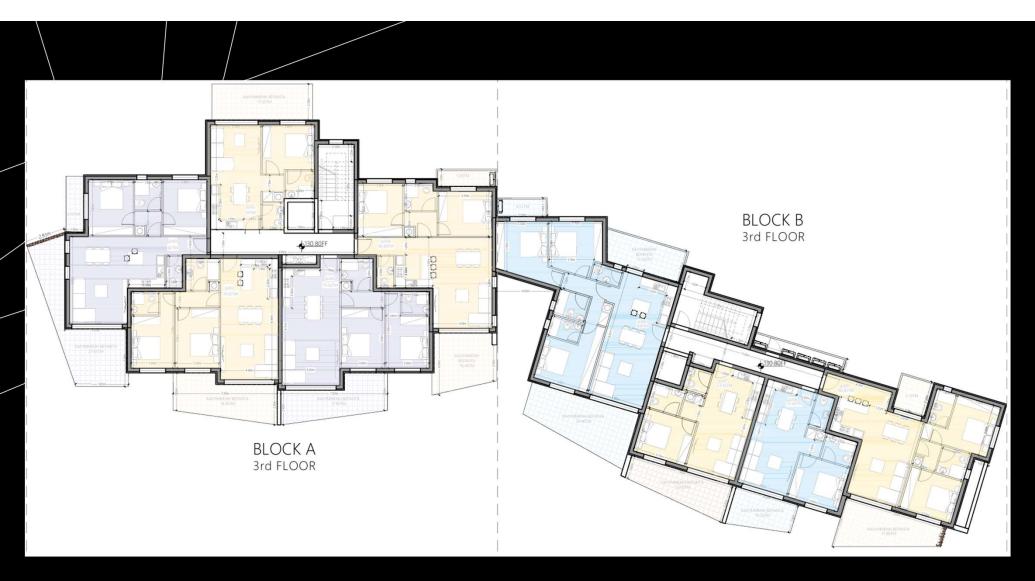

The development comprises of 2 Block of flats.

- •All will be constructed to the highest standards using the latest techniques and the finest quality building materials with high end finishes.
- •The project will be delivered 18 months from day one of the construction.

| BLOCK<br>A | BED | INTERNAL<br>AREA M² | COVERED<br>VERANDAS M² | STORAGE<br>ROOM M² | TOTAL COVERED<br>AREA M <sup>2</sup> | NO OF<br>TOILETS | UN. VERANDA<br>M² | COV.<br>PARKING | UNC.<br>PARKING | PI | RICE + VAT |
|------------|-----|---------------------|------------------------|--------------------|--------------------------------------|------------------|-------------------|-----------------|-----------------|----|------------|
| 101        | 2   | 82                  | 25                     | 3                  | 110                                  | 2                | 5.50              | 1               |                 |    | SOLD       |
| 102        | 2   | 80                  | 20                     | 3                  | 103                                  | 2                | -                 | 1               |                 |    | SOLD       |
| 103        | 2   | 80                  | 18                     | 3                  | 101                                  | 3                | -                 | 1               |                 |    | SOLD       |
| 104        | 2   | 82                  | 16                     | 3                  | 101                                  | 2                | 5                 | 1               |                 |    | SOLD       |
| 105 (MV)   | 1   | 54                  | 18                     | 3.0                | 75.00                                | 2                | -                 | -               | 1               | €  | 220,000    |
| 201        | 2   | 82                  | 32                     | 3                  | 117.00                               | 2                | -                 | 1               |                 | €  | 450,000    |
| 202        | 2   | 80                  | 19                     | 3                  | 102                                  | 2                | -                 | 1               |                 | €  | 430,000    |
| 203        | 2   | 80                  | 18                     | 3                  | 101                                  | 2                | -                 | 1               |                 | €  | 430,000    |
| 204        | 2   | 82                  | 21                     | 3                  | 106                                  | 2                | -                 | 1               |                 |    | SOLD       |
| 205 (MV)   | 1   | 56                  | 18                     | 3                  | 77                                   | 2                | -                 | -               | 1               | €  | 230,000    |
| 301        | 2   | 82                  | 25                     | 3                  | 110                                  | 2                | 5.50              | 1               |                 |    | SOLD       |
| 302        | 2   | 80                  | 20                     | 3                  | 103                                  | 2                | -                 | 1               |                 |    | SOLD       |
| 303        | 2   | 80                  | 18                     | 3                  | 101                                  | 2                | -                 | 1               |                 |    | SOLD       |
| 304        | 2   | 82                  | 16                     | 3                  | 101                                  | 2                | 5                 | 1               |                 |    | SOLD       |
| 305        | 1   | 56                  | 20                     | 3                  | 79                                   | 1                | -                 | -               | 1               |    | SOLD       |
|            |     |                     |                        |                    | 4.5                                  |                  |                   |                 |                 |    |            |
| 401        | 3   | 123                 | 27                     | 6                  | 156                                  | 3                | 17                | 1               | -               |    | SOLD       |

| \       |          |                  |                                    |                                |                    |                      |                       |                                     |   |            |
|---------|----------|------------------|------------------------------------|--------------------------------|--------------------|----------------------|-----------------------|-------------------------------------|---|------------|
| BLOCK B | BEDROOMS | INTERNAL AREA M² | COVERED<br>VERANDAS M <sup>2</sup> | STORAGE<br>ROOM M <sup>2</sup> | COVERED<br>PARKING | UNCOVERED<br>PARKING | TOTAL COVERED<br>AREA | UNCOVERED<br>VERANDA M <sup>2</sup> |   | PRICE      |
| 106     | 2        | 96               | 28                                 | 4.1                            | 1                  |                      | 128                   |                                     |   | RESERVED   |
| 107     | 2        | 75               | 15.6                               | 3.3                            | 1                  |                      | 94                    |                                     |   | SOLD       |
| 108     | 1        | 53               | 10.5                               | 3.3                            |                    | 1                    | 67                    |                                     | € | 230,000.00 |
| 109     | 2        | 84               | 23.5                               | 4                              | 1                  |                      | 112                   |                                     | € | 390,000.00 |
|         |          |                  |                                    |                                |                    |                      |                       |                                     |   |            |
| 206     | 2        | 96               | 28                                 | 4.25                           | 1                  |                      | 128                   |                                     |   | SOLD       |
| 207     | 2        | 75               | 15.6                               | 3.65                           | 1                  |                      | 94                    |                                     |   | SOLD       |
| 208     | 1        | 53               | 10.5                               | 3.65                           |                    | 1                    | 68                    |                                     | € | 250,000.00 |
| 209     | 2        | 84               | 23.5                               | 4                              | 1                  |                      | 111                   |                                     |   | SOLD       |
|         |          |                  |                                    |                                |                    |                      |                       |                                     |   |            |
| 306     | 3        | 108              | 41.6                               | 4.3                            | 1                  | 1                    | 154                   | 5.4                                 | € | 550,000.00 |
| 307     | 1        | 53               | 15.6                               | 3.65                           | 1                  |                      | 72                    |                                     |   | RESERVED   |
| 308     | 1        | 53               | 10.5                               | 3.65                           | 1                  |                      | 68                    |                                     | € | 265,000.00 |
| 309     | 2        | 84               | 17.8                               | 4                              | 1                  |                      | 111                   | 5.7                                 | € | 430,000.00 |
|         |          |                  |                                    |                                |                    |                      |                       |                                     |   |            |