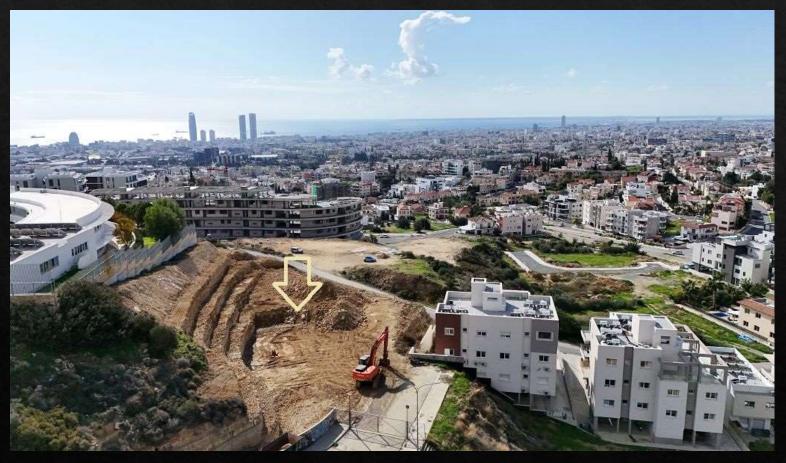

### LOCATION

https://maps.app.goo.gl/BgeUuxUSrDqHVHDP7

# AGIOS ATHANASIOS LIMASSOL

•Cloud project is a brand-new sea view development located in a quiet residential area of Agios Athanasios close to all amenities, banks, business offices, schools just 2'minutes' drive to the highway and yet only 15' minutes' drive to the Mediterranean Sea.