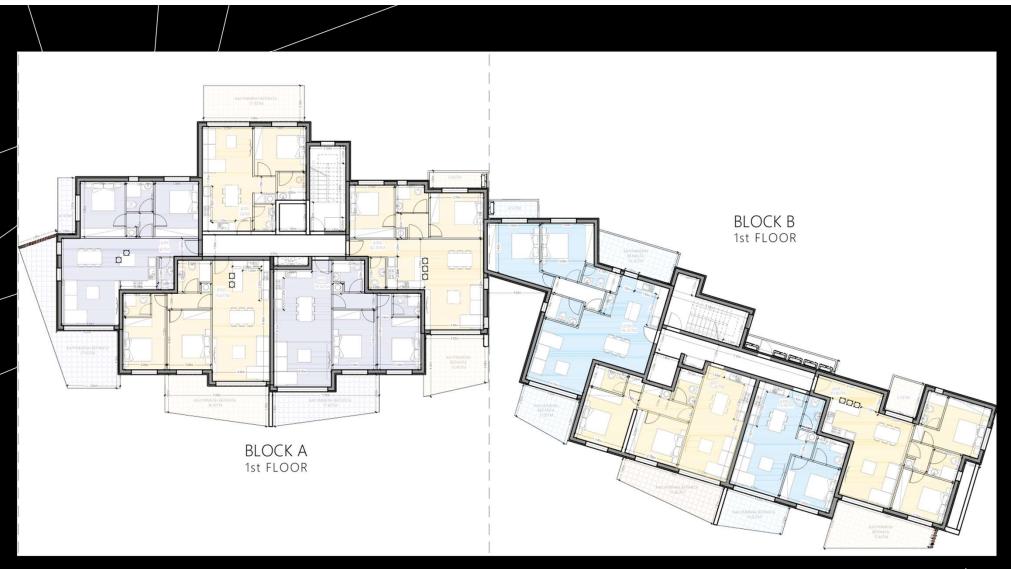

The development comprises of 2 Block of flats.

- •All will be constructed to the highest standards using the latest techniques and the finest quality building materials with high end finishes.
- •The project will be delivered 18 months from day one of the construction.

| BLOCK<br>A | BED | INTERNAL<br>AREA M² | COVERED<br>VERANDAS M² | STORAGE<br>ROOM M² | TOTAL COVERED<br>AREA M <sup>2</sup> | NO OF<br>TOILETS | UN. VERANDA<br>M² | COV.<br>PARKING | UNC.<br>PARKING | PI | RICE + VAT |
|------------|-----|---------------------|------------------------|--------------------|--------------------------------------|------------------|-------------------|-----------------|-----------------|----|------------|
| 101        | 2   | 82                  | 25                     | 3                  | 110                                  | 2                | 5.50              | 1               |                 |    | SOLD       |
| 102        | 2   | 80                  | 20                     | 3                  | 103                                  | 2                | -                 | 1               |                 |    | SOLD       |
| 103        | 2   | 80                  | 18                     | 3                  | 101                                  | 3                | -                 | 1               |                 |    | SOLD       |
| 104        | 2   | 82                  | 16                     | 3                  | 101                                  | 2                | 5                 | 1               |                 |    | SOLD       |
| 105 (MV)   | 1   | 54                  | 18                     | 3.0                | 75.00                                | 2                | -                 | -               | 1               | €  | 220,000    |
| 201        | 2   | 82                  | 32                     | 3                  | 117.00                               | 2                | -                 | 1               |                 | €  | 450,000    |
| 202        | 2   | 80                  | 19                     | 3                  | 102                                  | 2                | -                 | 1               |                 | €  | 430,000    |
| 203        | 2   | 80                  | 18                     | 3                  | 101                                  | 2                | -                 | 1               |                 | €  | 430,000    |
| 204        | 2   | 82                  | 21                     | 3                  | 106                                  | 2                | -                 | 1               |                 |    | SOLD       |
| 205 (MV)   | 1   | 56                  | 18                     | 3                  | 77                                   | 2                | -                 | -               | 1               | €  | 230,000    |
| 301        | 2   | 82                  | 25                     | 3                  | 110                                  | 2                | 5.50              | 1               |                 |    | SOLD       |
| 302        | 2   | 80                  | 20                     | 3                  | 103                                  | 2                | -                 | 1               |                 |    | SOLD       |
| 303        | 2   | 80                  | 18                     | 3                  | 101                                  | 2                | -                 | 1               |                 |    | SOLD       |
| 304        | 2   | 82                  | 16                     | 3                  | 101                                  | 2                | 5                 | 1               |                 |    | SOLD       |
| 305        | 1   | 56                  | 20                     | 3                  | 79                                   | 1                | -                 | -               | 1               |    | SOLD       |
|            |     |                     |                        |                    | 4.5                                  |                  |                   |                 |                 |    |            |
| 401        | 3   | 123                 | 27                     | 6                  | 156                                  | 3                | 17                | 1               | -               |    | SOLD       |

| \       |          |                  |                                    |                                |                    |                      |                       |                                     |   |            |
|---------|----------|------------------|------------------------------------|--------------------------------|--------------------|----------------------|-----------------------|-------------------------------------|---|------------|
| BLOCK B | BEDROOMS | INTERNAL AREA M² | COVERED<br>VERANDAS M <sup>2</sup> | STORAGE<br>ROOM M <sup>2</sup> | COVERED<br>PARKING | UNCOVERED<br>PARKING | TOTAL COVERED<br>AREA | UNCOVERED<br>VERANDA M <sup>2</sup> |   | PRICE      |
| 106     | 2        | 96               | 28                                 | 4.1                            | 1                  |                      | 128                   |                                     |   | RESERVED   |
| 107     | 2        | 75               | 15.6                               | 3.3                            | 1                  |                      | 94                    |                                     |   | SOLD       |
| 108     | 1        | 53               | 10.5                               | 3.3                            |                    | 1                    | 67                    |                                     | € | 230,000.00 |
| 109     | 2        | 84               | 23.5                               | 4                              | 1                  |                      | 112                   |                                     | € | 390,000.00 |
|         |          |                  |                                    |                                |                    |                      |                       |                                     |   |            |
| 206     | 2        | 96               | 28                                 | 4.25                           | 1                  |                      | 128                   |                                     |   | SOLD       |
| 207     | 2        | 75               | 15.6                               | 3.65                           | 1                  |                      | 94                    |                                     |   | SOLD       |
| 208     | 1        | 53               | 10.5                               | 3.65                           |                    | 1                    | 68                    |                                     | € | 250,000.00 |
| 209     | 2        | 84               | 23.5                               | 4                              | 1                  |                      | 111                   |                                     |   | SOLD       |
|         |          |                  |                                    |                                |                    |                      |                       |                                     |   |            |
| 306     | 3        | 108              | 41.6                               | 4.3                            | 1                  | 1                    | 154                   | 5.4                                 | € | 550,000.00 |
| 307     | 1        | 53               | 15.6                               | 3.65                           | 1                  |                      | 72                    |                                     |   | RESERVED   |
| 308     | 1        | 53               | 10.5                               | 3.65                           | 1                  |                      | 68                    |                                     | € | 265,000.00 |
| 309     | 2        | 84               | 17.8                               | 4                              | 1                  |                      | 111                   | 5.7                                 | € | 430,000.00 |
|         |          |                  |                                    |                                |                    |                      |                       |                                     |   |            |