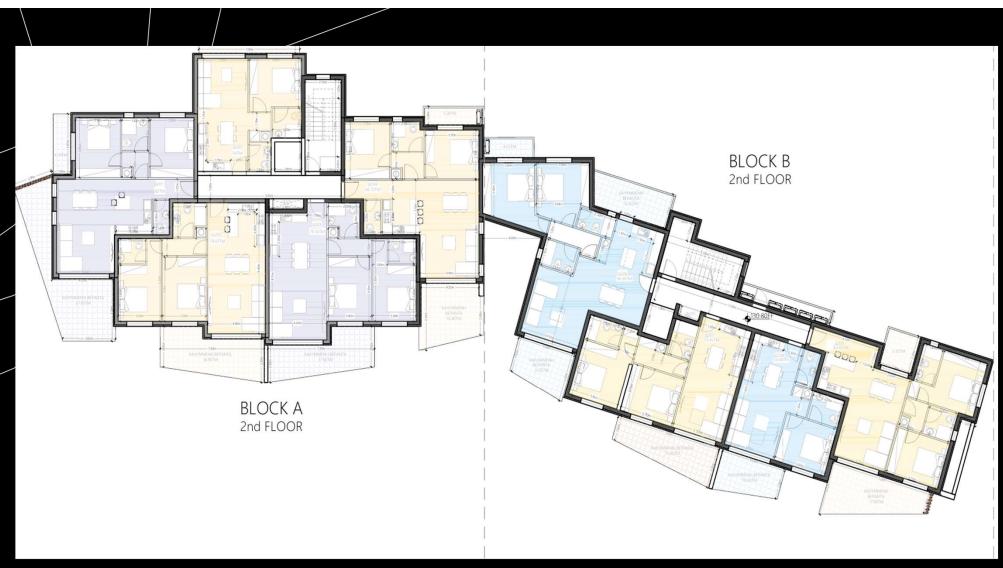

The development comprises of 2 Block of flats.

- •All will be constructed to the highest standards using the latest techniques and the finest quality building materials with high end finishes.
- •The project will be delivered 18 months from day one of the construction.

| BLOCK<br>A | BED | INTERNAL<br>AREA M² | COVERED<br>VERANDAS M² | STORAGE<br>ROOM M² | TOTAL COVERED<br>AREA M <sup>2</sup> | NO OF<br>TOILETS | UN. VERANDA<br>M² | COV.<br>PARKING | UNC.<br>PARKING | PI | RICE + VAT |
|------------|-----|---------------------|------------------------|--------------------|--------------------------------------|------------------|-------------------|-----------------|-----------------|----|------------|
| 101        | 2   | 82                  | 25                     | 3                  | 110                                  | 2                | 5.50              | 1               |                 |    | SOLD       |
| 102        | 2   | 80                  | 20                     | 3                  | 103                                  | 2                | -                 | 1               |                 |    | SOLD       |
| 103        | 2   | 80                  | 18                     | 3                  | 101                                  | 3                | -                 | 1               |                 |    | SOLD       |
| 104        | 2   | 82                  | 16                     | 3                  | 101                                  | 2                | 5                 | 1               |                 |    | SOLD       |
| 105 (MV)   | 1   | 54                  | 18                     | 3.0                | 75.00                                | 2                | -                 | -               | 1               | €  | 220,000    |
| 201        | 2   | 82                  | 32                     | 3                  | 117.00                               | 2                | -                 | 1               |                 | €  | 450,000    |
| 202        | 2   | 80                  | 19                     | 3                  | 102                                  | 2                | -                 | 1               |                 | €  | 430,000    |
| 203        | 2   | 80                  | 18                     | 3                  | 101                                  | 2                | -                 | 1               |                 | €  | 430,000    |
| 204        | 2   | 82                  | 21                     | 3                  | 106                                  | 2                | -                 | 1               |                 |    | SOLD       |
| 205 (MV)   | 1   | 56                  | 18                     | 3                  | 77                                   | 2                | -                 | -               | 1               | €  | 230,000    |
| 301        | 2   | 82                  | 25                     | 3                  | 110                                  | 2                | 5.50              | 1               |                 |    | SOLD       |
| 302        | 2   | 80                  | 20                     | 3                  | 103                                  | 2                | -                 | 1               |                 |    | SOLD       |
| 303        | 2   | 80                  | 18                     | 3                  | 101                                  | 2                | -                 | 1               |                 |    | SOLD       |
| 304        | 2   | 82                  | 16                     | 3                  | 101                                  | 2                | 5                 | 1               |                 |    | SOLD       |
| 305        | 1   | 56                  | 20                     | 3                  | 79                                   | 1                | -                 | -               | 1               |    | SOLD       |
|            |     |                     |                        |                    | 4.5                                  |                  |                   |                 |                 |    |            |
| 401        | 3   | 123                 | 27                     | 6                  | 156                                  | 3                | 17                | 1               | -               |    | SOLD       |

| \       |          |                  |                                    |                                |                    |                      |                       |                                     |   |            |
|---------|----------|------------------|------------------------------------|--------------------------------|--------------------|----------------------|-----------------------|-------------------------------------|---|------------|
| BLOCK B | BEDROOMS | INTERNAL AREA M² | COVERED<br>VERANDAS M <sup>2</sup> | STORAGE<br>ROOM M <sup>2</sup> | COVERED<br>PARKING | UNCOVERED<br>PARKING | TOTAL COVERED<br>AREA | UNCOVERED<br>VERANDA M <sup>2</sup> |   | PRICE      |
| 106     | 2        | 96               | 28                                 | 4.1                            | 1                  |                      | 128                   |                                     |   | RESERVED   |
| 107     | 2        | 75               | 15.6                               | 3.3                            | 1                  |                      | 94                    |                                     |   | SOLD       |
| 108     | 1        | 53               | 10.5                               | 3.3                            |                    | 1                    | 67                    |                                     | € | 230,000.00 |
| 109     | 2        | 84               | 23.5                               | 4                              | 1                  |                      | 112                   |                                     | € | 390,000.00 |
|         |          |                  |                                    |                                |                    |                      |                       |                                     |   |            |
| 206     | 2        | 96               | 28                                 | 4.25                           | 1                  |                      | 128                   |                                     |   | SOLD       |
| 207     | 2        | 75               | 15.6                               | 3.65                           | 1                  |                      | 94                    |                                     |   | SOLD       |
| 208     | 1        | 53               | 10.5                               | 3.65                           |                    | 1                    | 68                    |                                     | € | 250,000.00 |
| 209     | 2        | 84               | 23.5                               | 4                              | 1                  |                      | 111                   |                                     |   | SOLD       |
|         |          |                  |                                    |                                |                    |                      |                       |                                     |   |            |
| 306     | 3        | 108              | 41.6                               | 4.3                            | 1                  | 1                    | 154                   | 5.4                                 | € | 550,000.00 |
| 307     | 1        | 53               | 15.6                               | 3.65                           | 1                  |                      | 72                    |                                     |   | RESERVED   |
| 308     | 1        | 53               | 10.5                               | 3.65                           | 1                  |                      | 68                    |                                     | € | 265,000.00 |
| 309     | 2        | 84               | 17.8                               | 4                              | 1                  |                      | 111                   | 5.7                                 | € | 430,000.00 |
|         |          |                  |                                    |                                |                    |                      |                       |                                     |   |            |