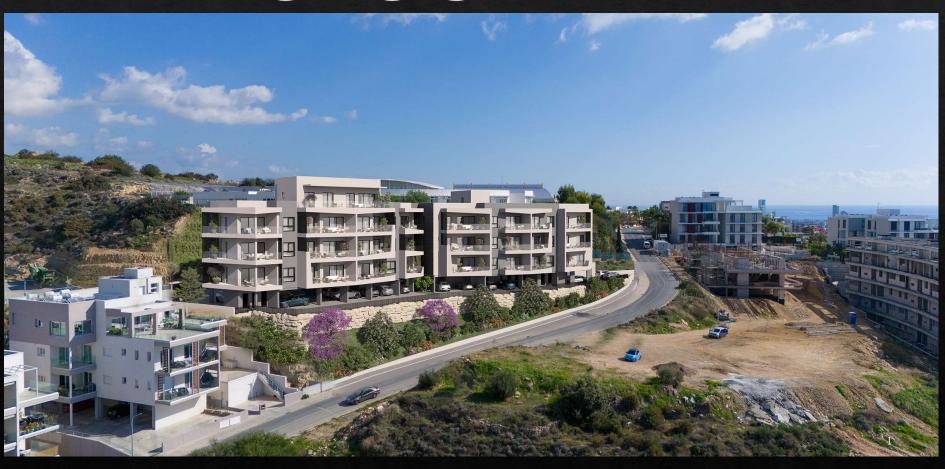

# AGIOS ATHANASIOS LIMASSOL

•Cloud project is a brand-new sea view development located in a quiet residential area of Agios Athanasios close to all amenities, banks, business offices, schools just 2'minutes' drive to the highway and yet only 15' minutes' drive to the Mediterranean Sea.

The development comprises of 2 Block of flats.

- •All will be constructed to the highest standards using the latest techniques and the finest quality building materials with high end finishes.
- •The project will be delivered 18 months from day one of the construction.

### **PROJECT DETAILS**

- Secured Parking Area
- Private Storage Rooms
- •Modern External Design
  - High End Finishes
  - High Level of Quality
    - Sea View
    - Security Doors
- Video Phone Entry System
- Pressurized Water System
- Landscaped Greens Areas
  - Two elevators